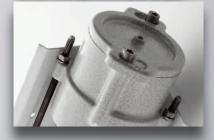

## **MECHANICAL FEATURES**

EX d

| Body:                  | Low copper content aluminium alloy                                                                                                                                    |
|------------------------|-----------------------------------------------------------------------------------------------------------------------------------------------------------------------|
| External tube:         | Shock and high temperature resistant borosilicate glass                                                                                                               |
| Seal:                  | Silicone resin between the aluminium heads and the glass tubes                                                                                                        |
| Gaskets:               | Acid/hydrocarbon resistant neoprene                                                                                                                                   |
| Bolts and screws:      | Stainless steel                                                                                                                                                       |
| Mounting:              | 2 x galvanised steel brackets with Ø9 slots                                                                                                                           |
| Entries:               | 2 x 3/4" threaded NPT. Lighting fixture complete with 1 x PLG2NA aluminium plug                                                                                       |
| Coating:               | Epoxy coating Ral 7035 (Light grey)                                                                                                                                   |
| Corrosion Resistance : | The STANDARD of the aluminium alloy used by Cortem has passed the tests required by stan-<br>dards EN60068-2-30 (hot/humid cycles) and EN60068-2-11 (salt mist tests) |

## ACCESSORIES AVAILABLE / SPECIAL REQUESTS

2 pin Ø16 fluorescent tubes model T5 Installation mounting brackets Cable gland: FGAB2NBK for armoured cable or FB2NBK for non-armoured cable Warning signs to be requested during ordering Rated voltage: 120 V (code EVF-18ENX**/120**) GAS UNI ISO 7/1 thread