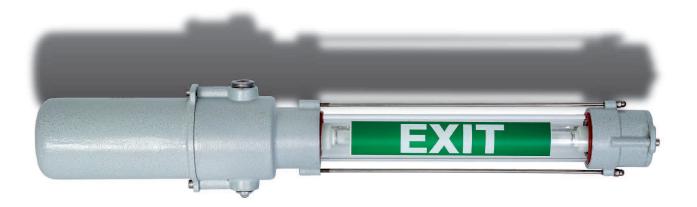

- Suitable for lighting escape routes and emergency exits

Warning

- LED battery monitoring

Ex d

- For 8W fluorescent tubes

LED battery monitoring

Borosilicate

glass

Lamp cover for replacing fluorescent tubes

Compartment for internal batteries

ED.2012

EVF-18...X series emergency lamps comply with ATEX Directive 94/9/EC. They are certified to be installed in Zones 1, 2, 21 and 22. They also fully comply with Directive EN 60598-1 as regards the section on "emergency lamps". These lamps have been specially designed for high performance emergency lighting in areas with little overhead room especially near emergency exits or escape routes. EVF-18...X 8 Watt fluorescent tubes are fitted with electronic ballast. The red/green LED monitors battery function and warns the user in the event of a failure. In the event of a power failure, the system comes on automatically.