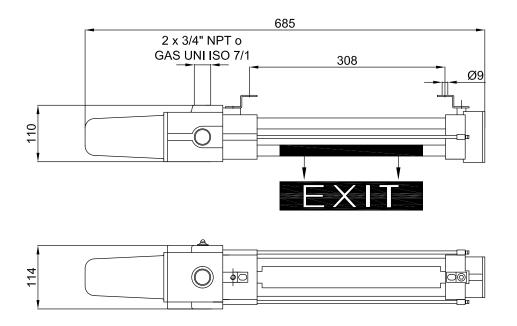

## **MECHANICAL FEATURES**

EX d

| Body:                  | Low copper content aluminium alloy                                                                                                                                    |
|------------------------|-----------------------------------------------------------------------------------------------------------------------------------------------------------------------|
| External tube:         | Shock and high temperature resistant borosilicate glass                                                                                                               |
| Seal:                  | Silicone resin between the aluminium heads and the glass tubes                                                                                                        |
| Gaskets:               | Acid/hydrocarbon resistant neoprene                                                                                                                                   |
| Bolts and screws:      | Stainless steel                                                                                                                                                       |
| Mounting:              | 2 x galvanised steel brackets with Ø9 slots                                                                                                                           |
| Entries:               | 2 x 3/4" threaded NPT. Lighting fixture complete with 1 x PLG2NA aluminium plug                                                                                       |
| Coating:               | Epoxy coating Ral 7035 (Light grey)                                                                                                                                   |
| Corrosion Resistance : | The STANDARD of the aluminium alloy used by Cortem has passed the tests required by stan-<br>dards EN60068-2-30 (hot/humid cycles) and EN60068-2-11 (salt mist tests) |

**DIMENSIONAL DRAWINGS** 

Dimensions in mm

| DON'T FORGET TO ORDER THE ACCESSORIES         |                                |   |                               |   |                       |               |           |
|-----------------------------------------------|--------------------------------|---|-------------------------------|---|-----------------------|---------------|-----------|
| Example: Type of lighting fixture<br>EVF-18EX | Fluorescent tubes<br>LAMPL8W21 | + | Installation bracket<br>G-258 | + | Cable gland<br>FB2NBK | +othersee key | ACCESSORY |
| ED.2012                                       |                                |   | ORTEMGROUP <sup>™</sup>       |   |                       |               | G.27      |