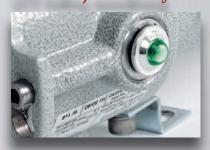

- Suitable for lighting escape routes and emergency exits

Warning

- LED battery monitoring

Ex d

- For 8W fluorescent tubes

LED battery monitoring

Borosilicate

glass

Lamp cover for replacing fluorescent tubes

Compartment for internal batteries

ED.2012

EVF-18...X series emergency lamps comply with ATEX Directive 94/9/EC. They are certified to be installed in Zones 1, 2, 21 and 22. They also fully comply with Directive EN 60598-1 as regards the section on "emergency lamps". These lamps have been specially designed for high performance emergency lighting in areas with little overhead room especially near emergency exits or escape routes. EVF-18...X 8 Watt fluorescent tubes are fitted with electronic ballast. The red/green LED monitors battery function and warns the user in the event of a failure. In the event of a power failure, the system comes on automatically.

## **MECHANICAL FEATURES**

EX d

| Body:                  | Low copper content aluminium alloy                                                                                                                                    |
|------------------------|-----------------------------------------------------------------------------------------------------------------------------------------------------------------------|
| External tube:         | Shock and high temperature resistant borosilicate glass                                                                                                               |
| Seal:                  | Silicone resin between the aluminium heads and the glass tubes                                                                                                        |
| Gaskets:               | Acid/hydrocarbon resistant neoprene                                                                                                                                   |
| Bolts and screws:      | Stainless steel                                                                                                                                                       |
| Mounting:              | 2 x galvanised steel brackets with Ø9 slots                                                                                                                           |
| Entries:               | 2 x 3/4" threaded NPT. Lighting fixture complete with 1 x PLG2NA aluminium plug                                                                                       |
| Coating:               | Epoxy coating Ral 7035 (Light grey)                                                                                                                                   |
| Corrosion Resistance : | The STANDARD of the aluminium alloy used by Cortem has passed the tests required by stan-<br>dards EN60068-2-30 (hot/humid cycles) and EN60068-2-11 (salt mist tests) |