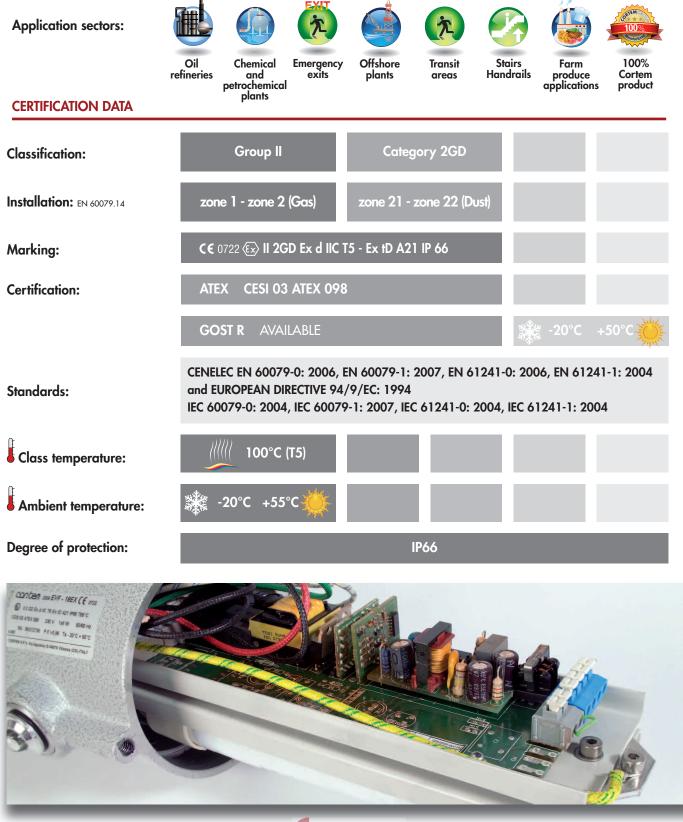

Lamp cover for replacing fluorescent tubes

Compartment for internal batteries

ED.2012

EVF-18...X series emergency lamps comply with ATEX Directive 94/9/EC. They are certified to be installed in Zones 1, 2, 21 and 22. They also fully comply with Directive EN 60598-1 as regards the section on "emergency lamps". These lamps have been specially designed for high performance emergency lighting in areas with little overhead room especially near emergency exits or escape routes. EVF-18...X 8 Watt fluorescent tubes are fitted with electronic ballast. The red/green LED monitors battery function and warns the user in the event of a failure. In the event of a power failure, the system comes on automatically.

## **MECHANICAL FEATURES**

EX d

| Body:                  | Low copper content aluminium alloy                                                                                                                                    |
|------------------------|-----------------------------------------------------------------------------------------------------------------------------------------------------------------------|
| External tube:         | Shock and high temperature resistant borosilicate glass                                                                                                               |
| Seal:                  | Silicone resin between the aluminium heads and the glass tubes                                                                                                        |
| Gaskets:               | Acid/hydrocarbon resistant neoprene                                                                                                                                   |
| Bolts and screws:      | Stainless steel                                                                                                                                                       |
| Mounting:              | 2 x galvanised steel brackets with Ø9 slots                                                                                                                           |
| Entries:               | 2 x 3/4" threaded NPT. Lighting fixture complete with 1 x PLG2NA aluminium plug                                                                                       |
| Coating:               | Epoxy coating Ral 7035 (Light grey)                                                                                                                                   |
| Corrosion Resistance : | The STANDARD of the aluminium alloy used by Cortem has passed the tests required by stan-<br>dards EN60068-2-30 (hot/humid cycles) and EN60068-2-11 (salt mist tests) |

## **ELECTRICAL FEATURES**

| Lamp holder:     | Bi-pin G5                                                                                                                                                                                                   |
|------------------|-------------------------------------------------------------------------------------------------------------------------------------------------------------------------------------------------------------|
| Ballast:         | Electronic                                                                                                                                                                                                  |
| Rated voltage:   | 230 V AC                                                                                                                                                                                                    |
| Rated frequency: | 50/60 Hz                                                                                                                                                                                                    |
| Connection:      | Direct to connectors fitted to electronic board L, N, Pe section 0.5 mm <sup>2</sup> terminal board with jumpers for input/output                                                                           |
| Emergency unit:  | Electronic inverter 110V, 220V/240V, 50/60Hz. Batteries Ni/Cd 2.5 Ah<br>The LED is used to monitor battery function: the green LED indicates that the lamp is charged and<br>red indicates a faulty battery |
| Wiring:          | Silicone rubber cables with glass braid protection against high temperatures                                                                                                                                |